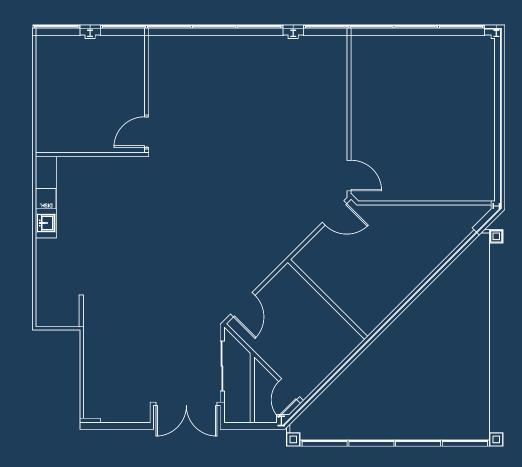

# **Capital Improvements**

Second Floor

19,601 SF

First Floor 2,618 SF

Third Floor 1,513 SF

Third Floor 3,683 SF

Third Floor 1,918 SF

Third Floor 2,510 SF