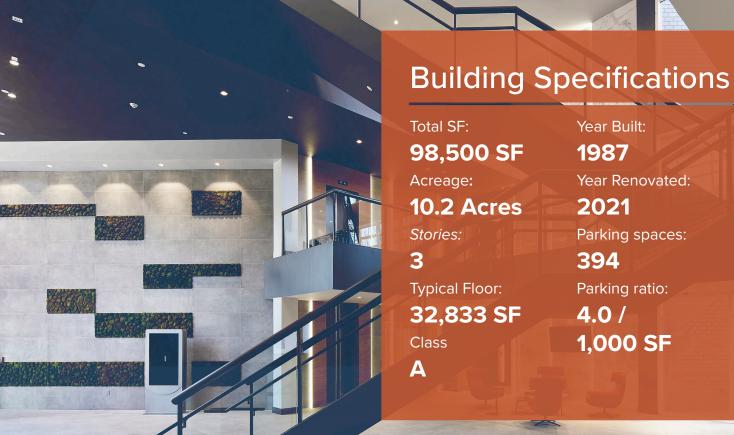

Closest office building to Princeton Junction – 2-minute walk

New, reliable ownership with a solid financial history

Recent capital improvements including renovated lobby, common areas, restrooms, fitness center, game room, and more