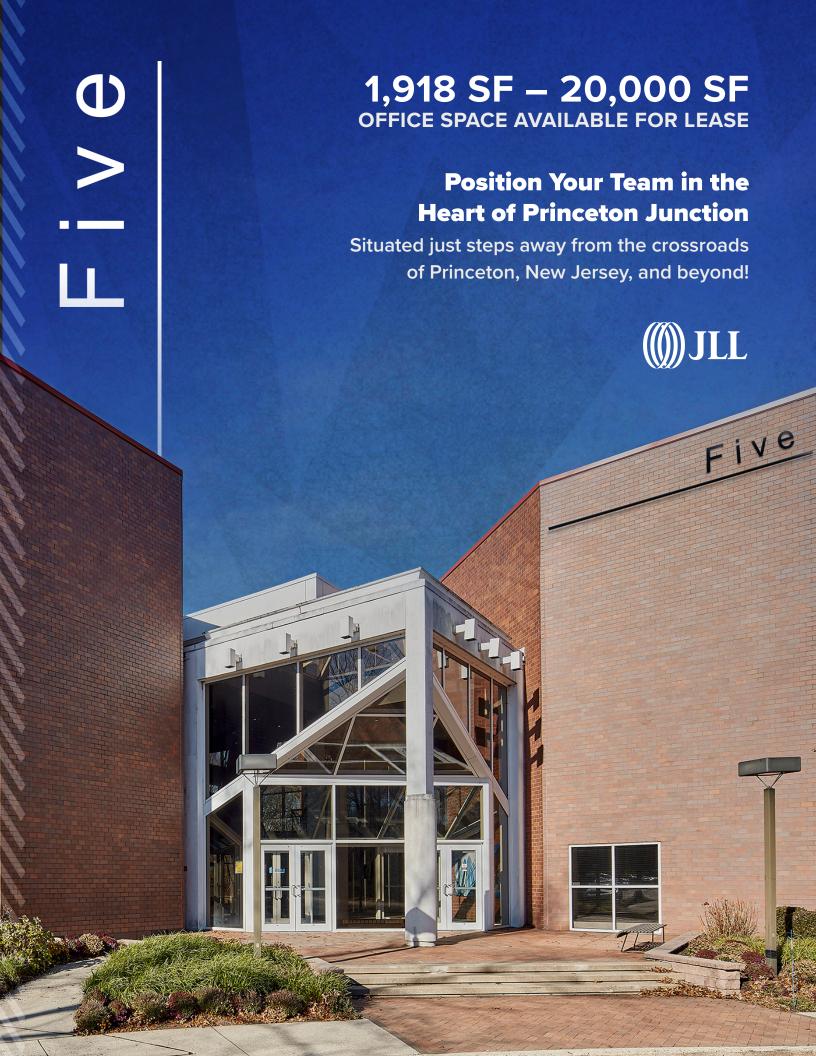

Closest office building to Princeton Junction – 2-minute walk

New, reliable ownership with a solid financial history

Recent capital improvements including renovated lobby, common areas, restrooms, fitness center, game room, and more

Pre-built suites and build-to-suit suites available

Minutes to Downtown Princeton offering upscale restaurants, retail, and cultural events

Located along the northeast corridor, midway between Manhattan and Philadelphia