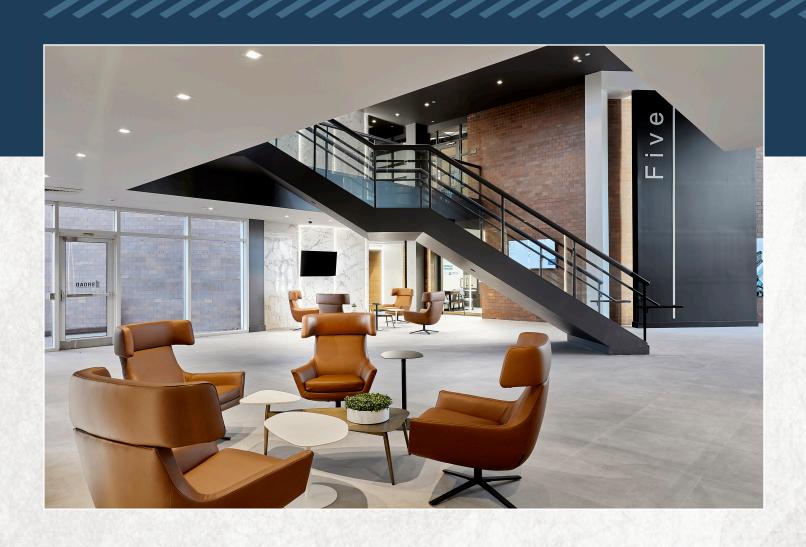

Closest office building to Princeton Junction – 2-minute walk

New, reliable ownership with a solid financial history

Recent capital improvements including renovated lobby, common areas, restrooms, fitness center, game room, and more

### **Amenities**

Fitness center with Pelotons & with Pelotons & interactive mirror

Grab-and-go café

Dynamic touch screen transportation board

Game room with ping pong, foosball, and

Conference room

Sitting area near the pond