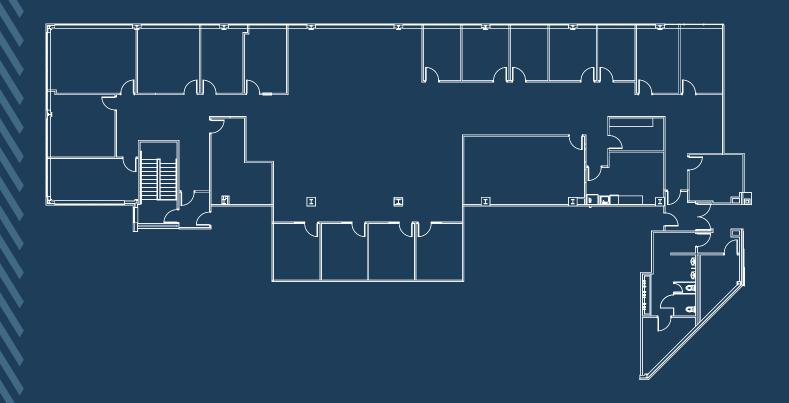

# **Capital Improvements**

Second Floor

19,601 SF

First Floor 2,618 SF

Third Floor 1,513 SF

Third Floor 3,683 SF

Third Floor 1,918 SF

Third Floor 2,510 SF

Third Floor 7,650 SF