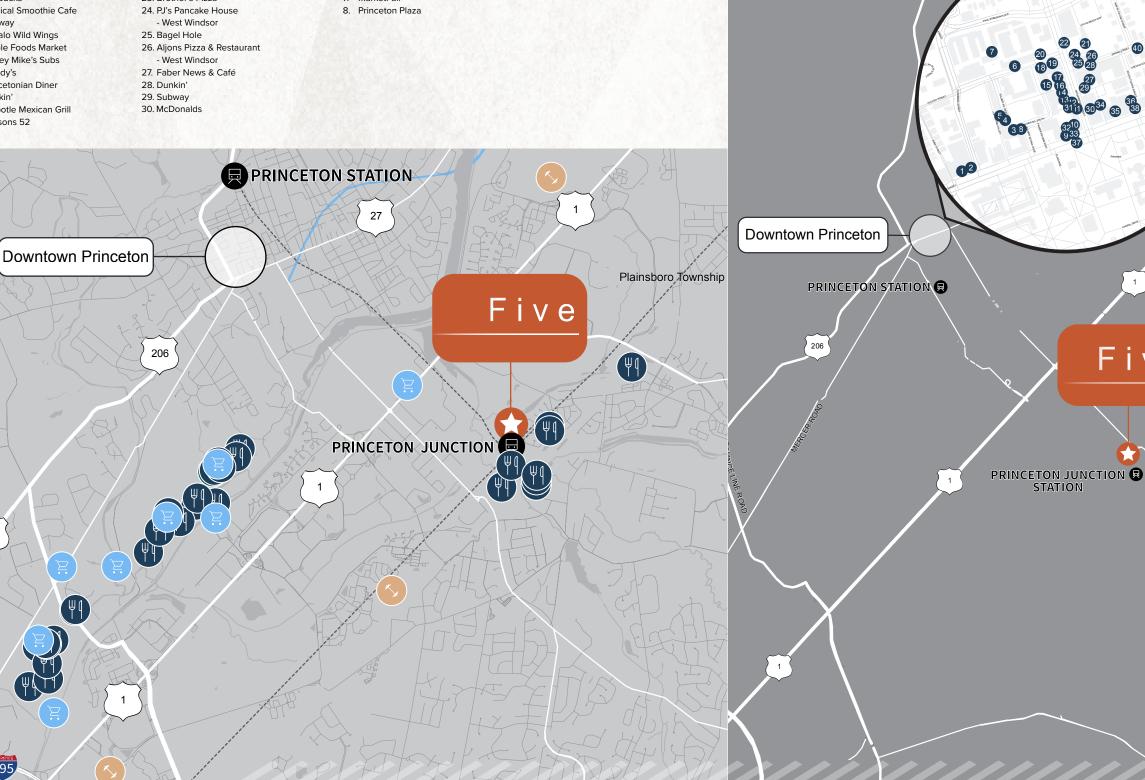

## **Abundant Local Amenities to Explore**

### Food & Drink

- 1. Shake Shack Princeton
- 2. Applebee's Grill + Bar
- 3 Olive Garden Italian Restaurant
- 4. The Habit Burger Grill
- 5. Bonefish Grill
- 6. The Halal Guys
- 7. Starbucks
- 8. Tropical Smoothie Cafe
- 9. Subway 10. Buffalo Wild Wings
- 11. Whole Foods Market
- 12. Jersev Mike's Subs
- 13. Wendy's 14. Princetonian Diner
- 15. Dunkin'

206

- 16. Chipotle Mexican Grill
- 17. Seasons 52

- 18. Bahama Breeze 19. TGI Fridays
- 20. Starbucks
- 21. P.F. Chang's
- 22. On The Border Mexican Grill & Cantina - Princeton
- 23. Brother's Pizza

- 1. Quakerbridge Village Commons
- 2. Quaker Bridge Mall
- 3. Mercer Mall
- 4. Nassau Park Pavilion
- 5. Windsor Green Shopping Center
- 6. Square at West Windsor
- 7. MarketFair

- 1. Orangetheory Fitness
- 2. Ludus Performance Gym

## Just Moments Away by Train or Car **Downtown Princeton**

The Perks of Downtown Princeton

- 1. Jammin' Crepes
- 2. Sakrid Coffee Roasters
- 3. Chez Alice
- 4. The Bent Spoon
- 5. La La Lobster
- 6. Maman
- 7. Mediterra Restaurant & Taverna
- 8. Winberie's Restaurant & Bar
- 9. Kung Fu Tea
- 10. MTea Sushi & Dessert
- 11. Small World Coffee
- 12. Kilwins
- 13. Mamoun's Falafel
- 14. Olives Caterers
- 15. Teresa's Pizza | Wine Bar
- 16. Alchemist & Barrister
- 17. House of Cupcakes
- 18. Playa Bowls
- 19. Lan Ramen
- 20.Halo Pub
- 21. Witherspoon Grill
- 22.Kristine's

Five

- 23. Sakura Express 24. Bread Boutique
- 25. The Pastry & Coffee Room
- 26. Chuck's Spring Street Cafe
- 27. Tico's Eatery & Juice Bar
- 28. Planted Plate
- 29.La Mezzaluna
- 30. Agricola Eatery
- 31. Arlee's Raw Blends
- 32.Nassau diner
- 33.Proof
- 34. Starbucks
- 35. Tacoria
- 36.Diesel and Duke
- 37. New Jersey Macaron Classes
- 38. Little Chef Pastry Shop
- 39.PJ's Pancake House
- 40. Illy Coffee At Earth's End

Princeton (New Italian Coffee Bar off Nassau and Witherspoon)