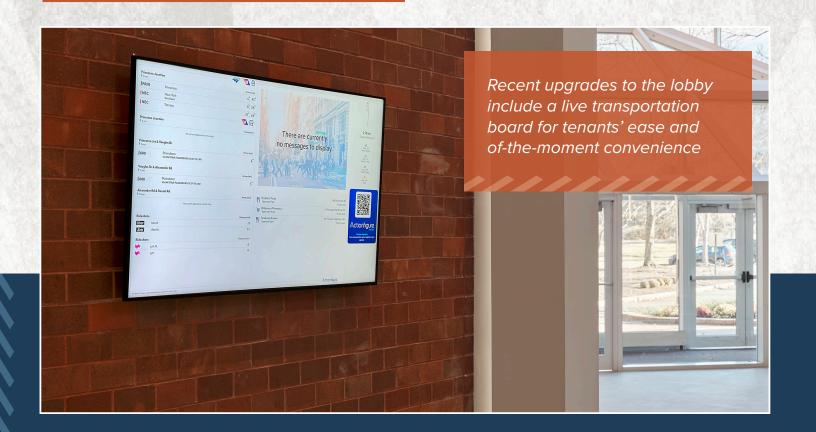

### **Amenities**

Fitness center with Pelotons & with Pelotons & interactive mirror

Grab-and-go café

Dynamic touch screen transportation board

Game room with ping pong, foosball, and

Conference room

Sitting area near the pond